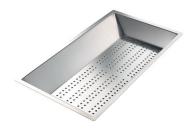

#### **OPTIONAL ACCESSORIES**

Black grid 8100 619

Chopping board (USA) 8644 034

8100 154
\* only in combination with the accessory
8644 034

Stainless steel plate rack

Stainless steel perforated pan 8154 000 \* only in combination with the accessory 8644 034

Twin Chopping Board 8644 102

8100 303 \* only in combination with the accessory 8644 102

Stainless Steel dishes holder

Stainless steel perforated pan 8151 000 \* only in combination with the accessory 8644 102