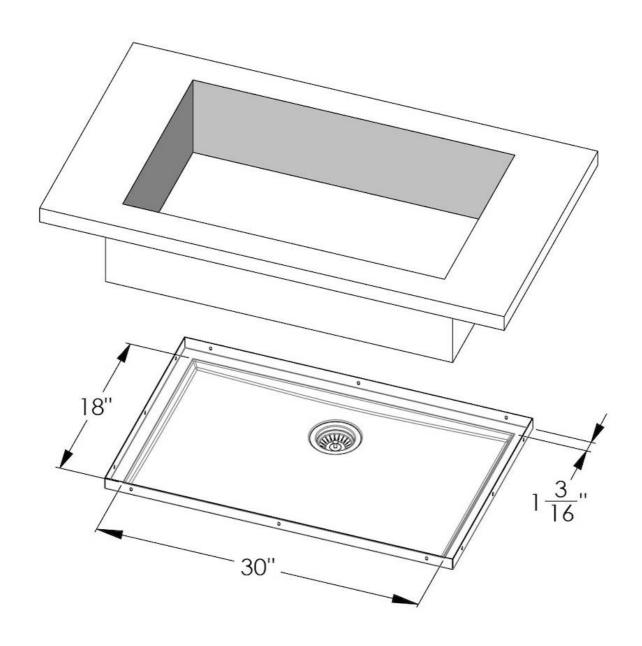

#### **DETAILS**

| Series            | Phantom Base                              |
|-------------------|-------------------------------------------|
| Coloring          | Gun Metal                                 |
| Finish            | PVD                                       |
| Material          | AISI 304 stainless steel                  |
| Texture           | Foster brushed                            |
| Dimensions        | 32 <sup>3/8</sup> " x 20 <sup>3/8</sup> " |
| Standard fittings | Drain<br>Boxed packing                    |
| Built-in hole     | View technical data sheet                 |

| Bowl dimension                  | 30" x 18"                                                                                                                                                                                                                                                                                                                                      |
|---------------------------------|------------------------------------------------------------------------------------------------------------------------------------------------------------------------------------------------------------------------------------------------------------------------------------------------------------------------------------------------|
| Number of bowls                 | 1 bowl                                                                                                                                                                                                                                                                                                                                         |
| Waste fitting                   | 3,5" drain                                                                                                                                                                                                                                                                                                                                     |
| FEATURES                        |                                                                                                                                                                                                                                                                                                                                                |
| GUN METAL                       | The Gun Metal finish is obtained by treating steel with a physical process called PVD (Phisical Vacuum Deposition) which deposits particles of noble metals on the surface. The result is a unique and refined aesthetic effect, and an improvement of the mechanical properties of the steel which is more resistant to impact and scratches. |
| PHANTOM BASE 30 mm              | The Phantom BASE sink's bottoms are specifically engineered to be coupled with sinks made out of slabs. The perimetric trough makes for a simple and perfect installation. This version of Phantom BASE is meant for slabs of 30mm thickness.                                                                                                  |
| PHANTOM BASE WITHOUT<br>WELDING | The steel bottom Phantom BASE solves the problem of water draining of slab sinks, because the slope built into the moulded bottom ensures perfect draining. The radius and sloped profile of Phantom BASE guarantee great practicality and hygiene in everyday cleaning.                                                                       |
| High thickness                  | 1.5 mm thick steel. A significant thickness, which guarantees the maximum sturdiness and durability.                                                                                                                                                                                                                                           |
| Small radius                    | Bowls with squared shapes with a modern design and an increased capacity, for a minimal aesthetics connected with an extreme practicity.                                                                                                                                                                                                       |
| Basket 3,5" waste fitting       | The drain is equipped with a large 3.5" drain, with the practical basket cap that prevents the discharge of solid parts.                                                                                                                                                                                                                       |