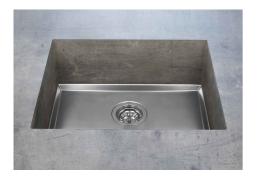

### Sink Phantom Base Gun Metal 30" x 18" (30mm thk)

Kitchen Sinks

Code: 5533 906

PVD Gun Metal AISI 304 Stainless steel Foster brushed

#### **DETAILS**

| Series            | Phantom Base                              |
|-------------------|-------------------------------------------|
| Coloring          | Gun Metal                                 |
| Finish            | PVD                                       |
| Material          | AISI 304 stainless steel                  |
| Texture           | Foster brushed                            |
| Dimensions        | 32 <sup>3/8</sup> " x 20 <sup>3/8</sup> " |
| Standard fittings | Drain<br>Boxed packing                    |
| Built-in hole     | View technical data sheet                 |

| Bowl dimension                  | 30" x 18"                                                                                                                                                                                                                                                                                                                                      |
|---------------------------------|------------------------------------------------------------------------------------------------------------------------------------------------------------------------------------------------------------------------------------------------------------------------------------------------------------------------------------------------|
| Number of bowls                 | 1 bowl                                                                                                                                                                                                                                                                                                                                         |
| Waste fitting                   | 3,5" drain                                                                                                                                                                                                                                                                                                                                     |
| FEATURES                        |                                                                                                                                                                                                                                                                                                                                                |
| GUN METAL                       | The Gun Metal finish is obtained by treating steel with a physical process called PVD (Phisical Vacuum Deposition) which deposits particles of noble metals on the surface. The result is a unique and refined aesthetic effect, and an improvement of the mechanical properties of the steel which is more resistant to impact and scratches. |
| PHANTOM BASE 30 mm              | The Phantom BASE sink's bottoms are specifically engineered to be coupled with sinks made out of slabs. The perimetric trough makes for a simple and perfect installation. This version of Phantom BASE is meant for slabs of 30mm thickness.                                                                                                  |
| PHANTOM BASE WITHOUT<br>WELDING | The steel bottom Phantom BASE solves the problem of water draining of slab sinks, because the slope built into the moulded bottom ensures perfect draining. The radius and sloped profile of Phantom BASE guarantee great practicality and hygiene in everyday cleaning.                                                                       |
| High thickness                  | 1.5 mm thick steel. A significant thickness, which guarantees the maximum sturdiness and durability.                                                                                                                                                                                                                                           |
| Small radius                    | Bowls with squared shapes with a modern design and an increased capacity, for a minimal aesthetics connected with an extreme practicity.                                                                                                                                                                                                       |
| Basket 3,5" waste fitting       | The drain is equipped with a large 3.5" drain, with the practical basket cap that prevents the discharge of solid parts.                                                                                                                                                                                                                       |