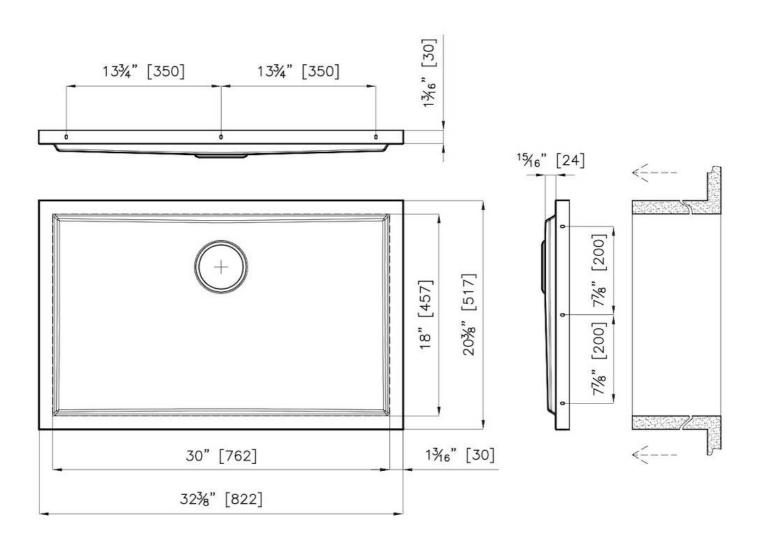

#### **DETAILS**

| Series            | Phantom Base                              |
|-------------------|-------------------------------------------|
| Coloring          | Gun Metal                                 |
| Finish            | PVD                                       |
| Material          | AISI 304 stainless steel                  |
| Texture           | Foster brushed                            |
| Dimensions        | 32 <sup>3/8</sup> " x 20 <sup>3/8</sup> " |
| Standard fittings | Drain<br>Boxed packing                    |
| Built-in hole     | View technical data sheet                 |

| Bowl dimension                  | 30" x 18"                                                                                                                                                                                                                                                                                                                                      |
|---------------------------------|------------------------------------------------------------------------------------------------------------------------------------------------------------------------------------------------------------------------------------------------------------------------------------------------------------------------------------------------|
| Number of bowls                 | 1 bowl                                                                                                                                                                                                                                                                                                                                         |
| Waste fitting                   | 3,5" drain                                                                                                                                                                                                                                                                                                                                     |
| FEATURES                        |                                                                                                                                                                                                                                                                                                                                                |
| GUN METAL                       | The Gun Metal finish is obtained by treating steel with a physical process called PVD (Phisical Vacuum Deposition) which deposits particles of noble metals on the surface. The result is a unique and refined aesthetic effect, and an improvement of the mechanical properties of the steel which is more resistant to impact and scratches. |
| PHANTOM BASE 30 mm              | The Phantom BASE sink's bottoms are specifically engineered to be coupled with sinks made out of slabs. The perimetric trough makes for a simple and perfect installation. This version of Phantom BASE is meant for slabs of 30mm thickness.                                                                                                  |
| PHANTOM BASE WITHOUT<br>WELDING | The steel bottom Phantom BASE solves the problem of water draining of slab sinks, because the slope built into the moulded bottom ensures perfect draining. The radius and sloped profile of Phantom BASE guarantee great practicality and hygiene in everyday cleaning.                                                                       |
| High thickness                  | 1.5 mm thick steel. A significant thickness, which guarantees the maximum sturdiness and durability.                                                                                                                                                                                                                                           |
| Small radius                    | Bowls with squared shapes with a modern design and an increased capacity, for a minimal aesthetics connected with an extreme practicity.                                                                                                                                                                                                       |
| Basket 3,5" waste fitting       | The drain is equipped with a large 3.5" drain, with the practical basket cap that prevents the discharge of solid parts.                                                                                                                                                                                                                       |