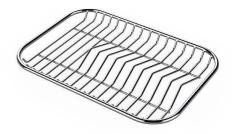

#### **OPTIONAL ACCESSORIES**

Black grid 8100 619

Chopping board (USA) 8644 034

8100 154
\* only in combination with the accessory
8644 034

Stainless steel plate rack

Stainless steel perforated pan 8154 000 \* only in combination with the accessory 8644 034