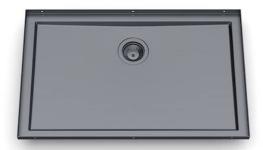

### Sink Phantom Base Gun Metal 30" x 18" (30mm thk)

Kitchen Sinks

Code: 5533 906

PVD Gun Metal AISI 304 Stainless steel Foster brushed

#### **DETAILS**

| Series            | Phantom Base                              |
|-------------------|-------------------------------------------|
| Coloring          | Gun Metal                                 |
| Finish            | PVD                                       |
| Material          | AISI 304 stainless steel                  |
| Texture           | Foster brushed                            |
| Dimensions        | 32 <sup>3/8</sup> " x 20 <sup>3/8</sup> " |
| Standard fittings | Drain<br>Boxed packing                    |
| Built-in hole     | View technical data sheet                 |