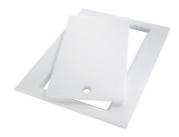

#### **OPTIONAL ACCESSORIES**

Black grid 8100 619

Chopping board (USA) 8644 034

8100 154
\* only in combination with the accessory
8644 034

Stainless steel plate rack

Stainless steel perforated pan 8154 000 \* only in combination with the accessory 8644 034

Twin Chopping Board 8644 102

8100 303 \* only in combination with the accessory 8644 102

Stainless Steel dishes holder

Stainless steel perforated pan 8151 000 \* only in combination with the accessory 8644 102